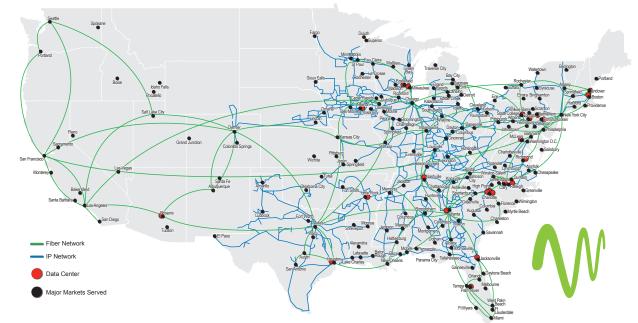

### NATIONWIDE PRESENCE

Windstream serves major metropolitan areas from coast-to-coast with personalized communications and technology solutions. Our full range of products and services bring superior results to your locations nationwide.

#### **FIBER READY**

We offer more than 115,000 miles of fiber to provide you with faster, more reliable service nationwide.